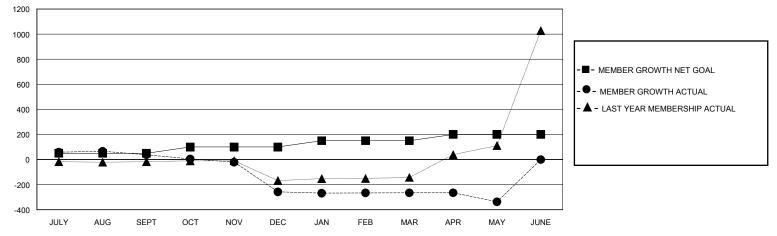

## MONTHLY MEMBERSHIP PROGRESS REPORT

District 3232B2

Results as of: 5/31/2020

- CURRENT YEAR GOALS FOR NEW CLUBS

- CURRENT YEAR ACTUAL NEW CLUBS - LAST YEAR ACTUAL NEW CLUBS

| GMT:                  | LOCATION INDIA |           |               |                       |                        |                         | GMT CA                                             |  |  |
|-----------------------|----------------|-----------|---------------|-----------------------|------------------------|-------------------------|----------------------------------------------------|--|--|
| Clubs                 |                |           |               | Members               |                        |                         |                                                    |  |  |
| RESULTS FOR 2019-2020 |                |           |               | RESULTS FOR 2019-2020 |                        |                         |                                                    |  |  |
| QUARTER               | NEW CLUB GOAL  | NEW CLUBS | DROPPED CLUBS | QUARTER               | BER GROWTH NET<br>GOAL | MEMBER GROWTH<br>ACTUAL | DROPPED<br>MEMBERS ACTUAL<br>(including transfers) |  |  |
| JULY/AUG/SEPT         | 2              | 3         | 0             | JULY/AUG/SEPT         | 50                     | 157                     | 88                                                 |  |  |
| OCT/NOV/DEC           | 1              | 0         | 2             | OCT/NOV/DEC           | 50                     | 145                     | 339                                                |  |  |
| JAN/FEB/MAR           | 0              | 0         | 0             | JAN/FEB/MAR           | 50                     | 95                      | 44                                                 |  |  |
| APR/MAY/JUNE          | 2              | 0         | 0             | APR/MAY/JUNE          | 50                     | 14                      | 85                                                 |  |  |
|                       | GOALS          | AND ACTUA | L NEW CLUBS C | UMULATIVE             |                        |                         |                                                    |  |  |
| 5                     |                |           |               |                       | ■                      |                         |                                                    |  |  |
| 4                     |                |           |               |                       |                        |                         |                                                    |  |  |